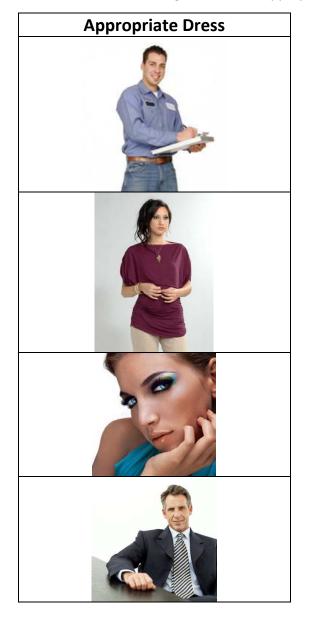

## **Appearance Exercise**

Consider the following items about your appearance and then match the dress options with the appropriate interview scenario.

| Are your cloths appropriate for your interview?    |  |
|----------------------------------------------------|--|
| Are your cloths clean and tidy?                    |  |
| Have you showered before the Interview?            |  |
| Do you need to be clean shaven for your interview? |  |
| Is make up appropriate for your interview?         |  |
| Are you using too much perfume?                    |  |
| Have you brushed your teeth?                       |  |
| Are your shoes clean?                              |  |

Draw a line from the image to the most appropriate interview scenario.

| Interview Scenario |
|--------------------|
| Beautician         |
| Doctor             |
| Trades Person      |
| Hairdresser        |